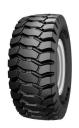

GALAXY EARTHMOVER

TRA: **E-3/L-3** Speed Rating: **A2** 

The Galaxy EXR 300 features an aggressive new tread design that delivers superior traction. Large, wide centre lugs provide excellent ground contact for maximum stability.