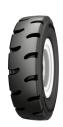

galaxy **Mining** 

TRA: **L-6** Speed Rating: **A2** 

The Super Severe Mine Double width Lug or DWL as it is commonly referred to, offers one of the heaviest and deepest tread in bias ply mine service tires. Thus they have a much longer service life than most competition. Industry leading L-6 tread depths provide long life and penetration protection.