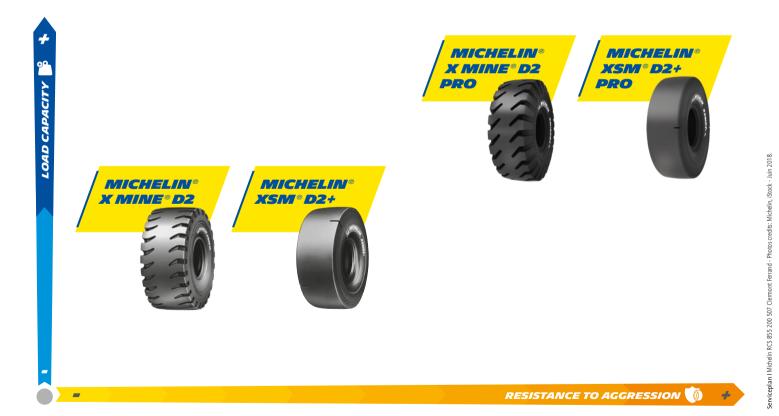

# **NEW RANGE**

**÷**O

| 17.5R25 XMINED2 Pro  | CAI 720557 | 26.5R25 XSMD2+ Pro  | CAI 183806 |
|----------------------|------------|---------------------|------------|
| 17.5R25 XSMD2+ Pro   | CAI 822869 | 26.5R25 XMINED2 Pro | CAI 858472 |
| 18.00R25 XMINED2 Pro | CAI 153322 | 29.5R25 XMINED2 Pro | CAI 326526 |
| 18.00R25 XSMD2+ Pro  | CAI 003438 | 29.5R29 XMINED2 Pro | CAI 376767 |
| 20.5R25 XMINED2 Pro  | CAI 539641 | 29.5R29 XSMD2+ Pro  | CAI 819333 |
| 23.5R25 XMINED2 Pro  | CAI 813419 |                     |            |