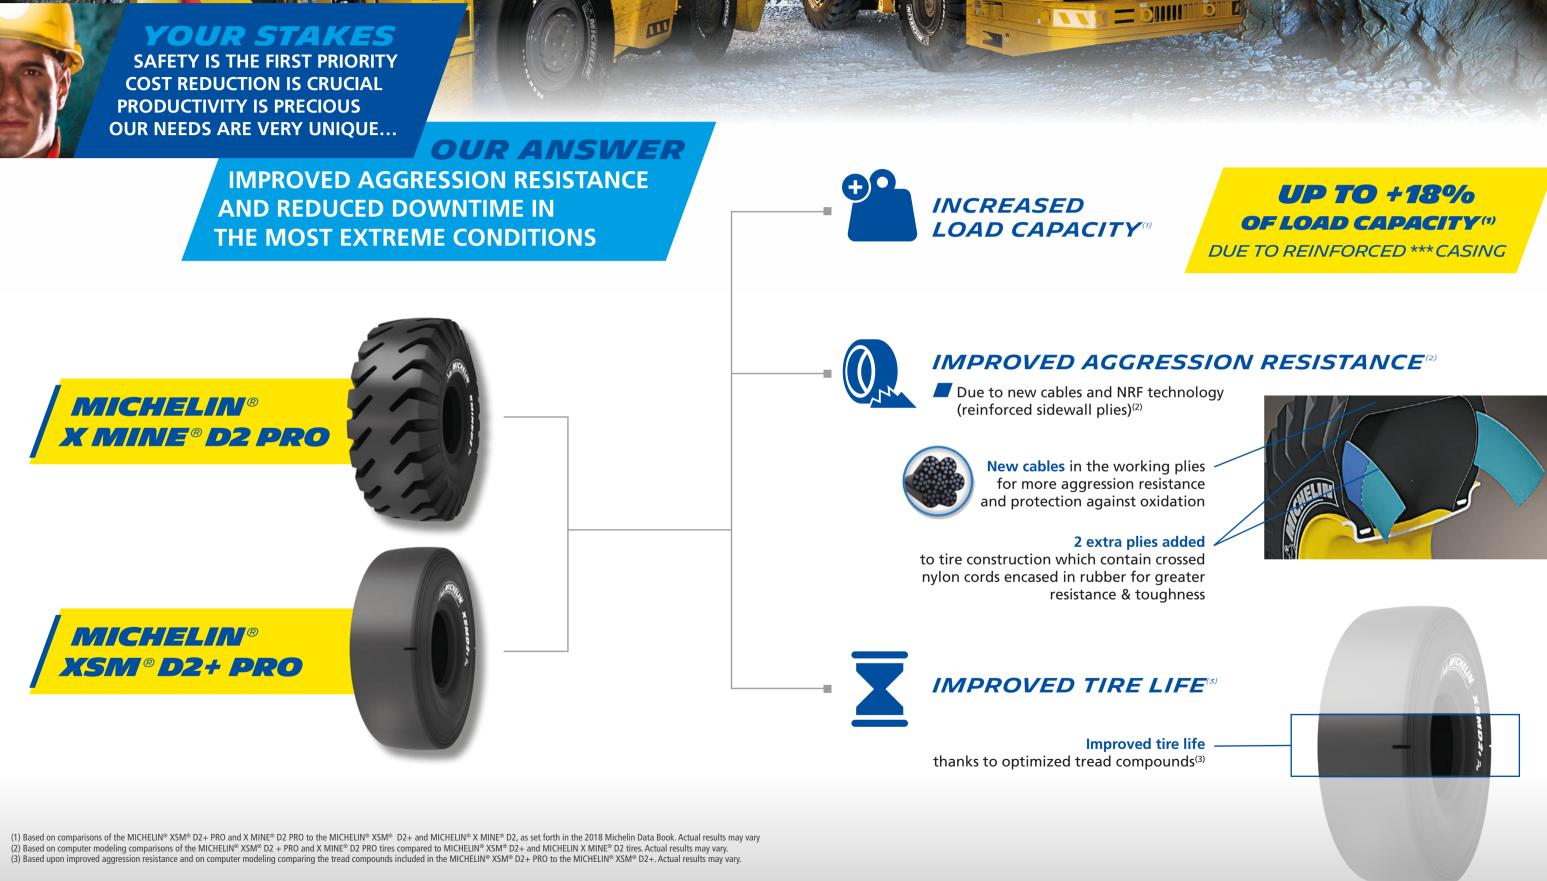

## MICHELIN® PRO LINE

### **EXTREME CONDITIONS DEMAND TOUGH TIRES.**

# **NEW RANGE**

**÷**O



| 17.5R25 XMINED2 Pro  | CAI 720557 | 26.5R25 XSMD2+ Pro  | CAI 183806 |
|----------------------|------------|---------------------|------------|
| 17.5R25 XSMD2+ Pro   | CAI 822869 | 26.5R25 XMINED2 Pro | CAI 858472 |
| 18.00R25 XMINED2 Pro | CAI 153322 | 29.5R25 XMINED2 Pro | CAI 326526 |
| 18.00R25 XSMD2+ Pro  | CAI 003438 | 29.5R29 XMINED2 Pro | CAI 376767 |
| 20.5R25 XMINED2 Pro  | CAI 539641 | 29.5R29 XSMD2+ Pro  | CAI 819333 |
| 23.5R25 XMINED2 Pro  | CAI 813419 |                     |            |

6111



www.michelin.com



## MICHELIN® PROLINE EXTREME CONDITIONS DEMAND TOUGH TIRES.