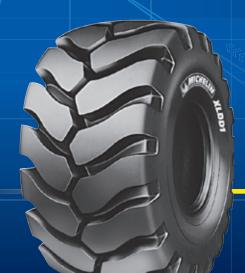

## *IMPROVE YOUR LOADER PRODUCTIVITY AND SPEED IN DIFFICULT CONDITIONS*

Open tread design provides mud evacuation

Angled lugs provide longitudinal adhesion for more efficient loading at the face

- Reinforced belt package
- Customized compound for aggressive conditions (compound A4)

Optimized tread depth (90nds/71mm)

45/65 R 4 MICHELIN XLD D1 L4 \*\* 244A2 CAI 733149

Serviceplan I Michelin RCS 855 200 507 Clermont Ferrand - Photo credit: Michelin - June 2016

More information: www.michelinearthmover.com Michelin Earthmover Youtube