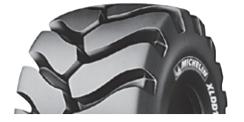

## *IMPROVE YOUR LOADER PRODUCTIVITY AND SPEED IN DIFFICULT CONDITIONS*

Open tread design provides mud evacuation

Angled lugs provide longitudinal adhesion for more efficient loading at the face

- Reinforced belt package
- Customized compound for aggressive conditions (compound A4)

Optimized tread depth (90nds/71mm)

45/65 R 4 MICHELIN XLD D1 L4 \*\* 244A2 CAI 733149

Serviceplan I Michelin RCS 855 200 507 Clermont Ferrand - Photo credit: Michelin - June 2016

More information: www.michelinearthmover.com Michelin Earthmover Youtube