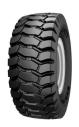

GALAXY EARTHMOVER

TRA: **E-3/L-3** Speed Rating: **A2** 

The Galaxy EXR 300 features an aggressive new tread design that delivers superior traction. Large, wide centre lugs provide excellent ground contact for maximum stability.