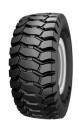

## GALAXY **EARTHMOVER**

TRA: **E-3/L-3** Speed Rating: A2

HEAT WEAR
RESISTANT RESISTANT
COMPOUND COMPOUND

The Galaxy EXR 300 features an aggressive new tread design that delivers superior traction. Large, wide centre lugs provide excellent ground contact for maximum stability.