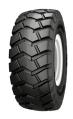

## GALAXY EARTHMOVER

TRA: **E-3/L-3** Speed Rating: **A2** 

The Premium Rock Lug is designed to provide maximum traction and resistance to slippage. Galaxy engineers designed this tire with a deeper tread depth than the standard E-3 / L -3, giving the Premium Rock Lug superior wear qualities.