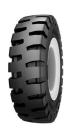

GALAXY Material Handling

TRA: **L-5** Speed Rating: **A2** 

Galaxy LHD 500 has been specifically designed to operate in harsh conditions. The strong sidewalls provide stiffness and cutresistance while operating in most challenging conditions. Open shoulder and non-directional tread offer excellent self-cleaning and all round traction on rough terrains.