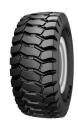

## GALAXY **EARTHMOVER**

TRA: **E-3/L-3** Speed Rating: A2

HEAT WEAR
RESISTANT RESISTANT
COMPOUND COMPOUND

The Galaxy EXR 300 features an aggressive new tread design that delivers superior traction. Large, wide centre lugs provide excellent ground contact for maximum stability.