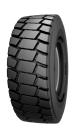

galaxy **mining** 

TRA: **L-4/L-5** Speed Rating: **A2** 

Galaxy The King of Coal is engineered for the most demanding mining applications. It has a superb L-5 block tread for excellent traction in slippery and wet mine environments. The sidewall bumper is provided for rim protection. High ply rating ensures extra load capacity and casing durability.