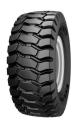

## GALAXY **EARTHMOVER**

TRA: **E-3/L-3** Speed Rating: A2

HEAT WEAR
RESISTANT RESISTANT
COMPOUND COMPOUND

The Galaxy EXR 300 features an aggressive new tread design that delivers superior traction. Large, wide centre lugs provide excellent ground contact for maximum stability.