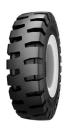

## GALAXY EARTHMOVER

TRA: **SOLID**Speed Rating: **A2** 

CUT & CHIP RESISTANT COMPOUND

Galaxy LHD 500 SDS has been specifically designed for the most severe applications. The superior compound formulation offers improved cut, chip and wear resistance with minimal heat build-up leading to longer tread life. Single and double aperture variant provides ride comfort.