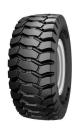

GALAXY EARTHMOVER

TRA: **E-3/L-3** Speed Rating: **A2** 

The Galaxy EXR 300 features an aggressive new tread design that delivers superior traction. Large, wide centre lugs provide excellent ground contact for maximum stability.